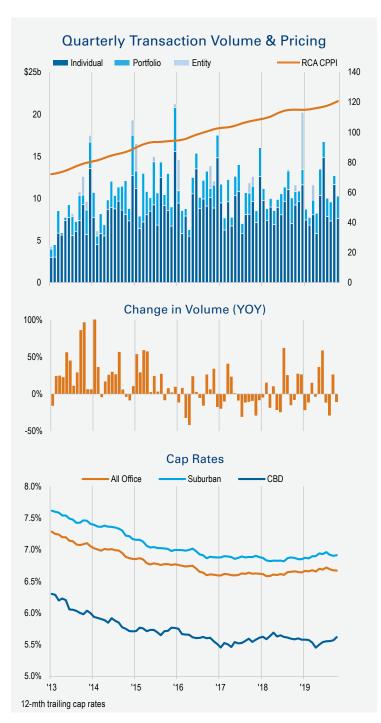

Transaction volume

11% YOY volume change

4.9% YOY price change

Deal activity in suburban and CBD locations register similar levels over most history. In the period from 2001 to 2014, in fact, volume in suburban locales was only 16% greater than in CBD locations. Some periods see one subtype pull slightly ahead of the other, but that relationship broke apart over the last three years with surging suburban office investment.

The decline in deal activity for the month of October was, in part, a function of suburban deal activity falling back to that normal relationship. Suburban volume totaled \$5.2b for the month, down 25% YOY, while in CBD locales, the \$5.1b in closed deals represented a 18% YOY gain. By contrast, from January 2015 through to August of this year, suburban office deal volume was 47% greater than that in CBD locations.

The surge and recent pullback for suburban office volume is characteristic of changing attitudes towards risk. In the period from 2015 to earlier this year, suburban offices offered a higher yield relative to CBD office investments, with cap rates averaging 130 bps higher in suburban locations. With higher yield on offer and relatively few fears of a recession, deal activity pulled ahead in suburban locales.

In October this year, suburban office cap rates averaged 6.9%, still 130 bps higher than those for CBD office investments. Recession fears have loomed since the summer, however, and investors burned in the last cycle by the high capex-to-NOI relationship in suburban investments have been pulling back on their acquisition activity.

Suburban office investment has been falling consistently on a year-over-year basis since July. While investment fell in suburban locations, the results in CBD locations were more mixed. CBD sales are 11% ahead of the pace set in 2018 for the year to date.